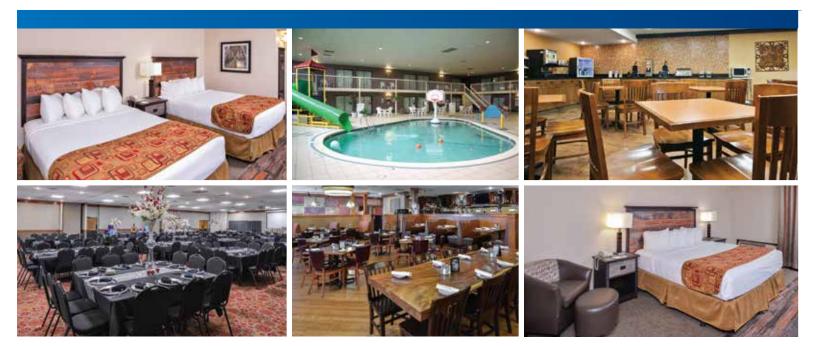

#### Amenities

- 121 guest rooms
- Complimentary WIFI in all guest rooms
- Complimentary hot breakfast with waffles
- Grab & Go Breakfast available 4:00 am 6:30 am
- Guest computer kiosk area in lobby w/WIFI & printer access
- Six (6) Meeting rooms 5,265 sf Convention facilities for 450
- Indoor water playland, whirlpool & children's wading pool

#### **Meeting Space**

- Meeting rooms with a variety of seating configurations to suit your needs Total of 5,265 sq.ft.
- Minveras Grill & Bar Catering available
- Wireless High Speed Internet Friendly & Professional Staff
- Audio/Visual equipment rental available

- Restaurant on-site (Minervas Grill & Bar)
- Pets Welcome
- Guest laundry
- Refrigerator & Microwave (some rooms)
- Safety deposit boxes available Front desk fax & copy service
- In-room coffee maker, iron & board, hair dryer
- Free newspaper Exercise facility Free local phone calls