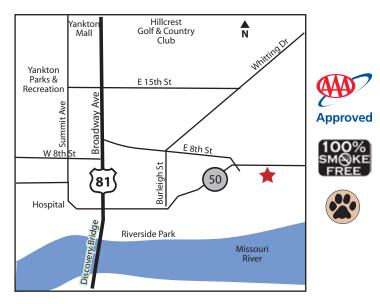

## Kelly Inn

1607 E Highway 50 (PO Box 157) • Yankton SD 57078 • 605-665-2906 • Fx 605-665-4318 email: yankton@kellyinns.com • www.bestwesternyankton.com • Reservations: 1 (800) 528-1234